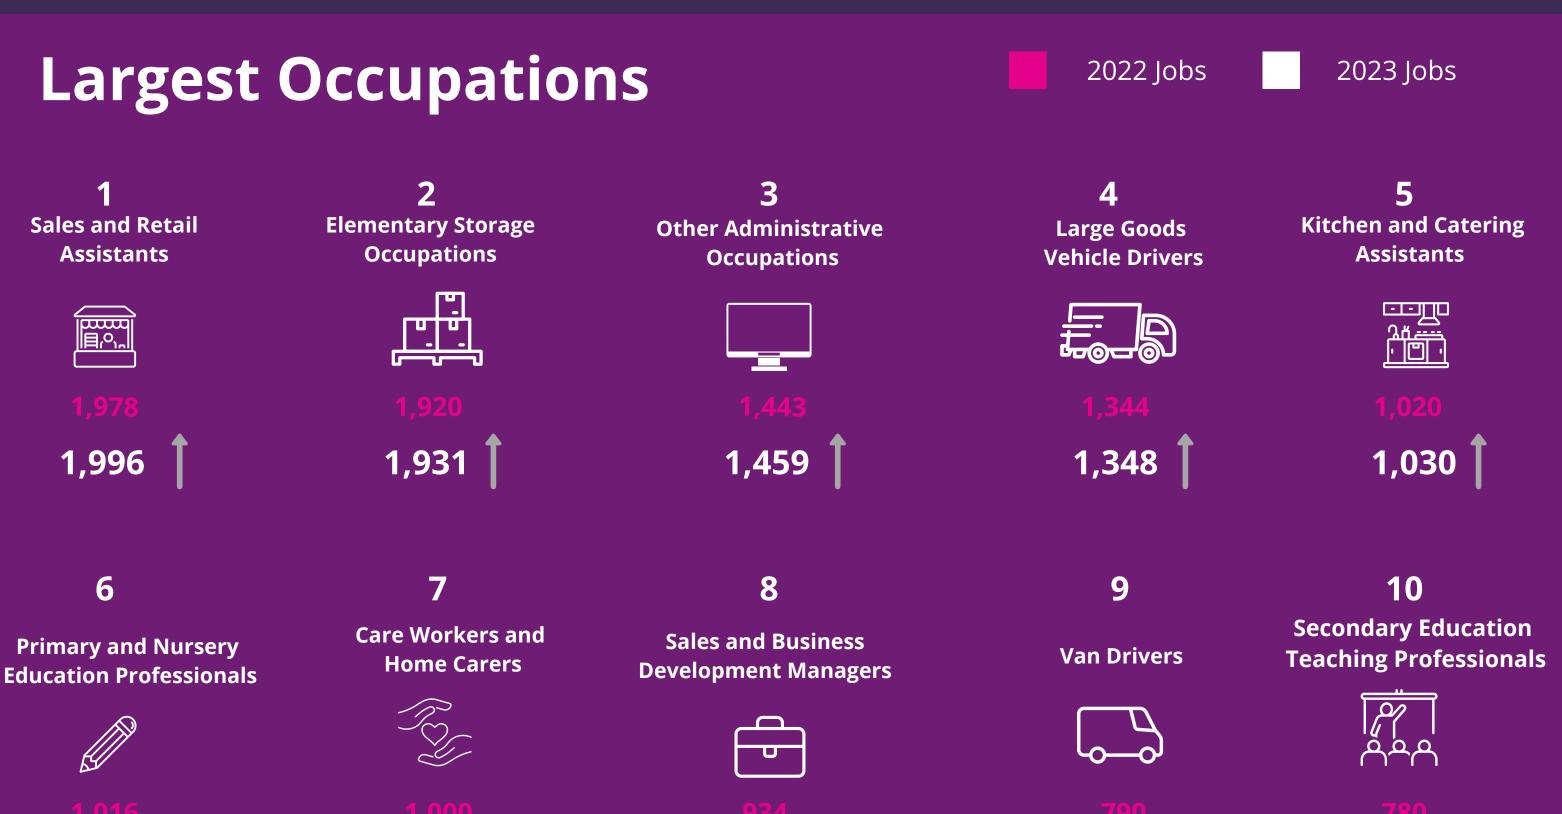

## Top 10 Jobs in Swale

|       |     |     |     | / 80 |
|-------|-----|-----|-----|------|
| 1,030 | 995 | 947 | 800 | 779  |