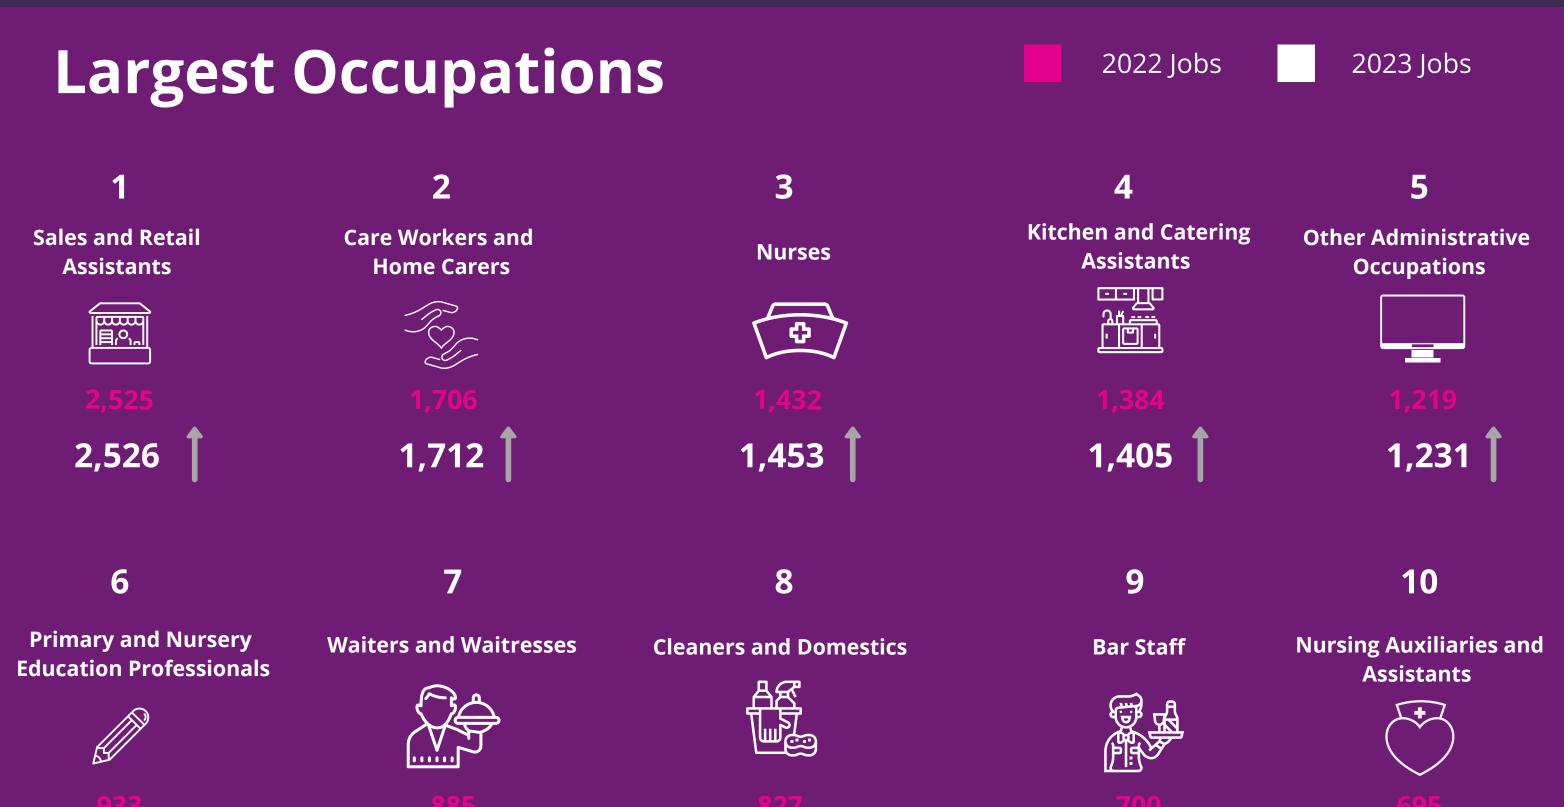

## Top 10 Jobs in Thanet

|     |     |      | 700 |     |
|-----|-----|------|-----|-----|
| 921 | 904 | 827→ | 708 | 705 |

| 7 – | → <b>708</b> Ţ                        | 705                                          |
|-----|---------------------------------------|----------------------------------------------|
|     | test Growing<br>upations              | POSITIVE %<br>INCREASE<br>IN JOBS<br>2022-23 |
|     | Nurses                                | 1%                                           |
|     | Kitchen & Catering Assistants         | 2%                                           |
|     | Medical Practitioners                 | 3%                                           |
|     | Waiters & Waitresses                  | 2%                                           |
|     | Property, Housing, & Estate Managers  | 4%                                           |
|     | Security Guards & Related Occupations | 5%                                           |
|     | Chefs                                 | 2%                                           |
|     | Other Administrative Occupations      | 1%                                           |
|     | Nursery Nurses & Assistants           | 3%                                           |
|     | Management Consultants & Business Ana | alysts <b>5%</b>                             |