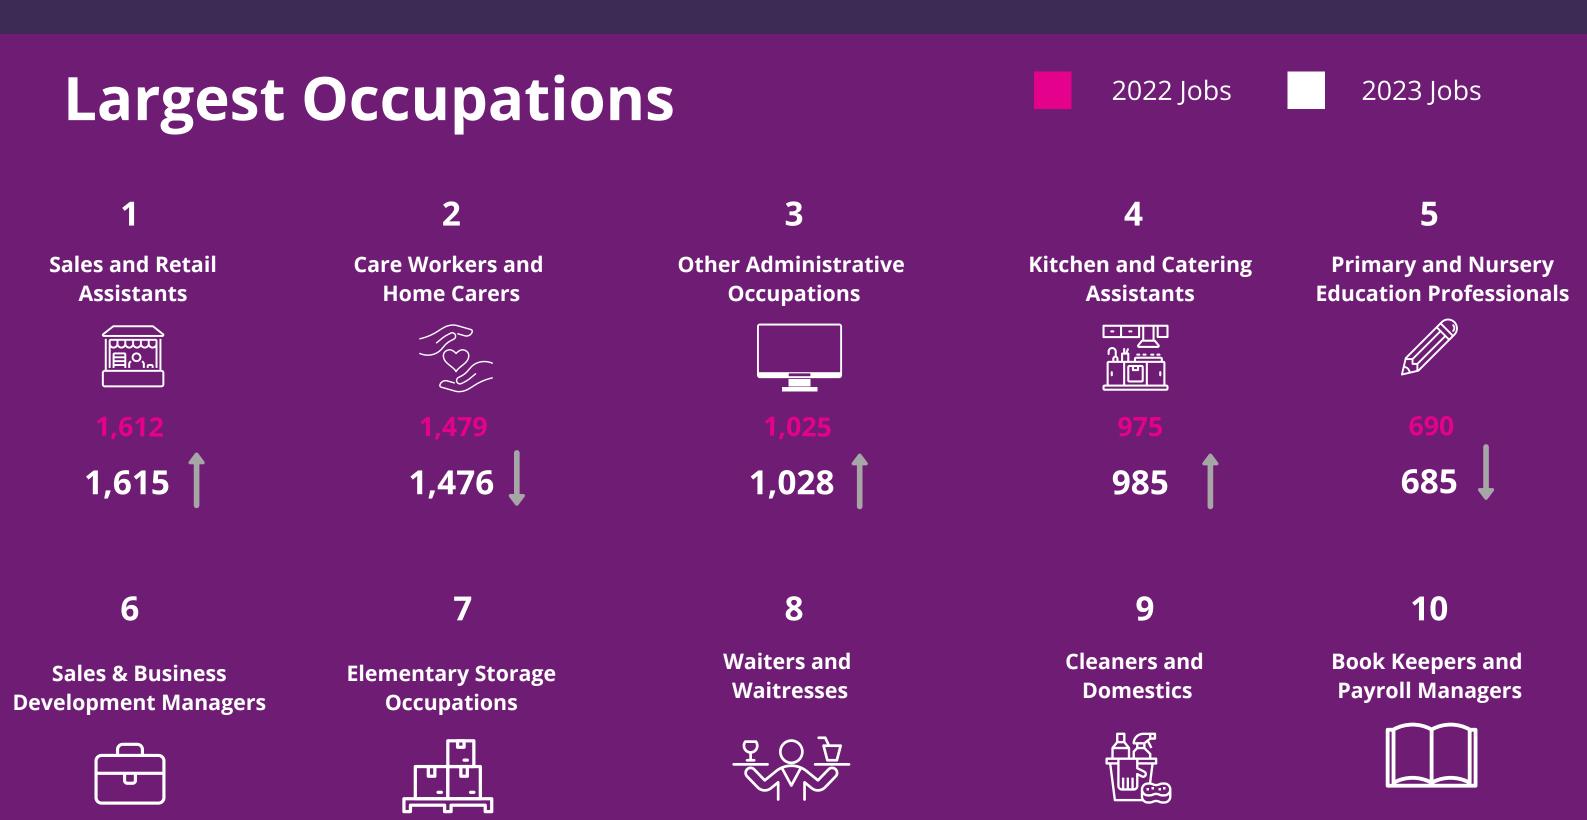

## Top 10 Jobs in Folkestone & Hythe

|     |     |     |     | 470          |
|-----|-----|-----|-----|--------------|
| 656 | 620 | 612 | 512 | 499 <b>T</b> |